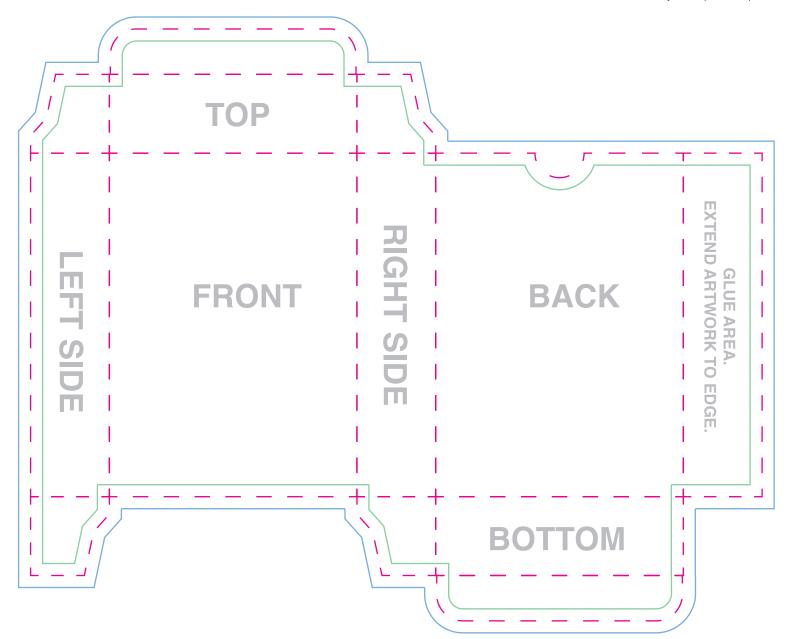

## DEFINITIONS

Bleed line Artwork that extends to the edge of the card must extend to the bleed line.

— — Trim line This is the final size of your box.

- Safe Zone All important content should be inside this line to account for a minor trimming variance.