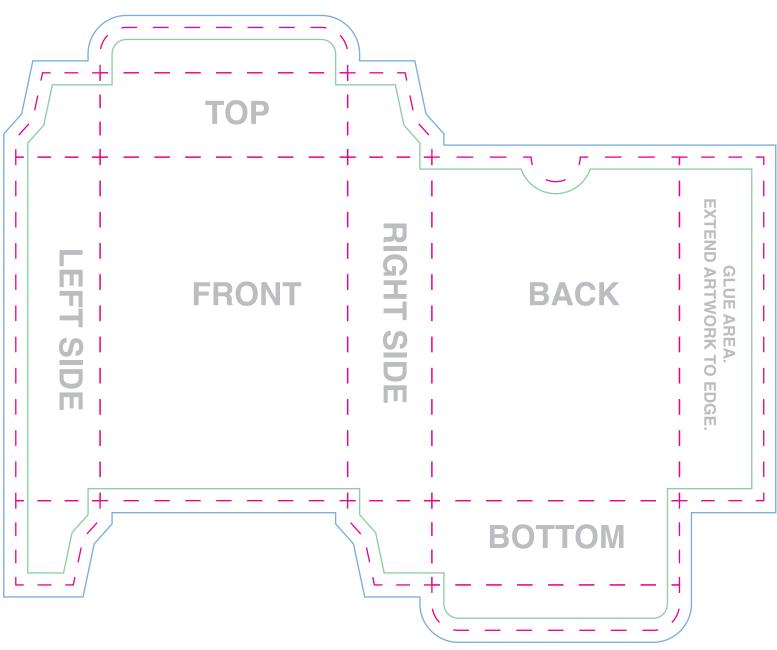

Everything we print legally needs to say something along the lines of "Printed in China" or "Printed in PRC." Please be sure that this is included somewhere that will be visible on your tuck box.

**Note:** Do not place artwork on the guide layer.

File Submission: We require two (2) files.

- 1. Artwork on one layer with guide layer on top\*
- 2. Artwork alone without guide layer
- \*Our printer uses the first file as a reference to make sure your box prints as expected.

## **DEFINITIONS**

**Bleed line** Artwork that extends to the edge of the card must extend to the bleed line.

Trim line This is the final size of your box.

**Safe Zone** All important content should be inside this line to account for a minor trimming variance.