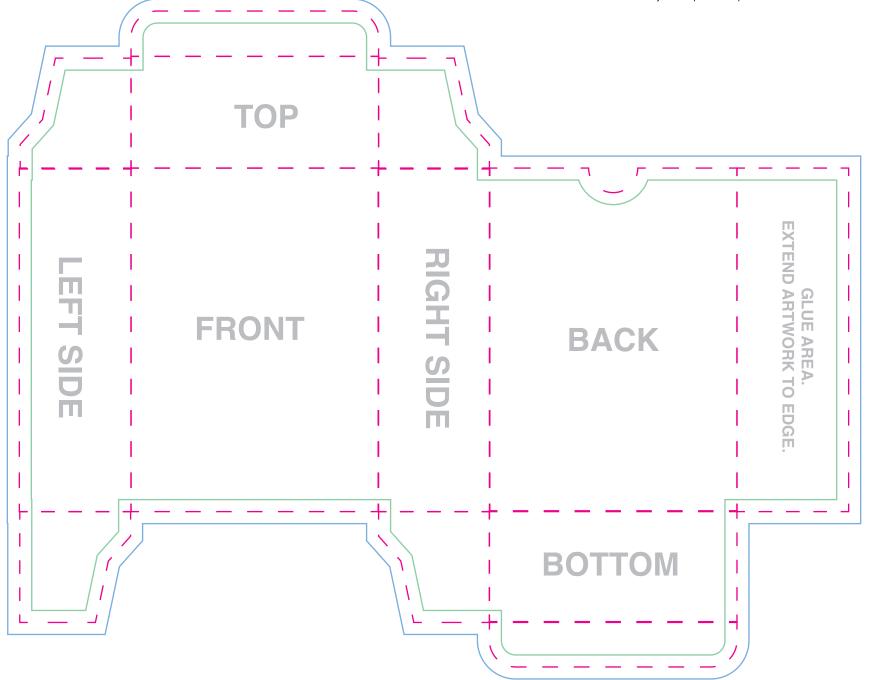

## DEFINITIONS

- - - ]

Bleed line Artwork that extends to the edge of the card must extend to the bleed line.

- **Trim line** This is the final size of your box.

Safe Zone All important content should be inside this line to account for a minor trimming variance.